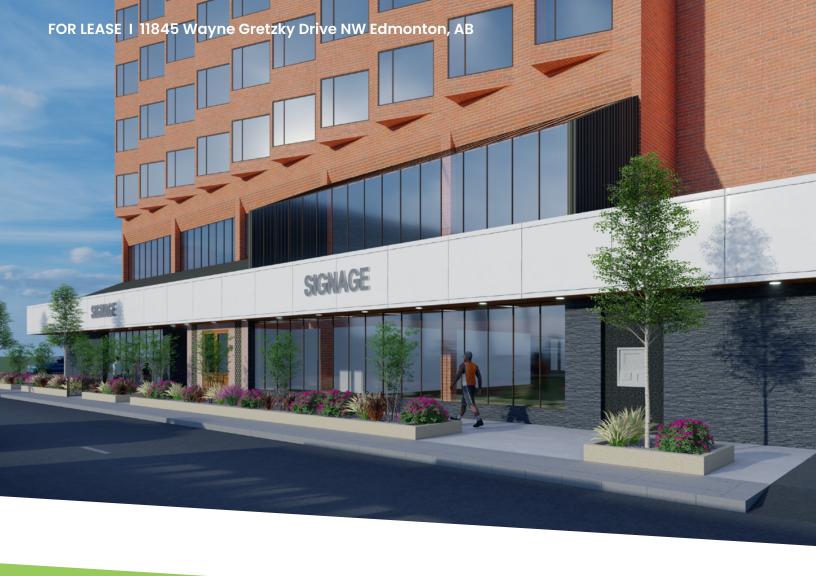

### FOR LEASE I 11845 Wayne Gretzky Drive NW Edmonton, AB

This spacious build to suit space is readily awaiting new tenants to revitalize and rejuvenate this area. Ideal for retail, restaurant, or fitness concepts and businesses. Separate entrance, patio and custom options are all feasible and willing to be explored. Pictures are renderings of potential new facade based on tenant needs.

Parking
Parkade Parking
for Staff and Customers

**Exposure** 43,900 VPD Traffic Counts Along Wayne Gretzky Drive

Exterior Renderings by FarMor Architecture