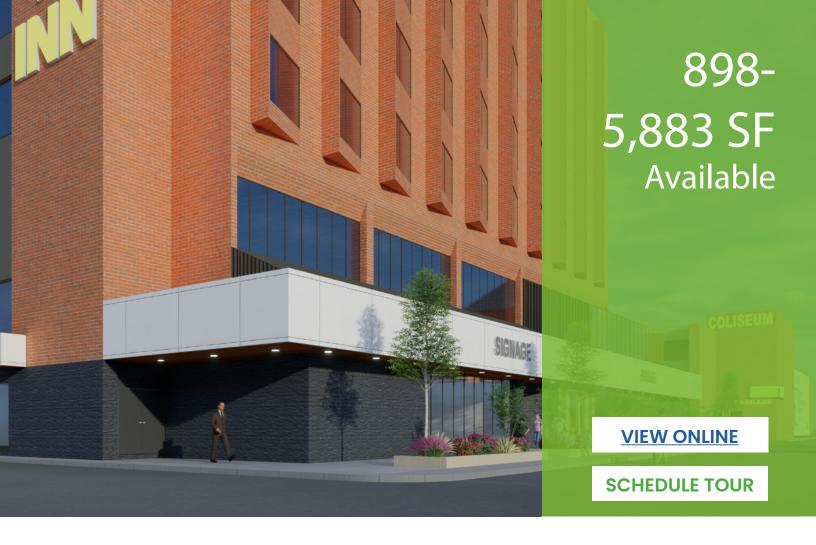

### FOR LEASE I 11845 Wayne Gretzky Drive NW Edmonton, AB

This spacious build to suit space is readily awaiting new tenants to revitalize and rejuvenate this area. Ideal for retail, restaurant, or fitness concepts and businesses. Separate entrance, patio and custom options are all feasible and willing to be explored. Pictures are renderings of potential new facade based on tenant needs.

#### **LEGAL DESCRIPTION**

Plan RN98, Block 2, Lot 4-15

**SQUARE FOOTAGE** 

898-5,883 sf

**OCCUPANCY** 

**Immediately** 

**NET BASE RENT** 

Negotiable

Parking
Parkade Parking
for Staff and Customers

**Exposure** 43,900 VPD Traffic Counts Along Wayne Gretzky Drive

Exterior Renderings by FarMor Architecture