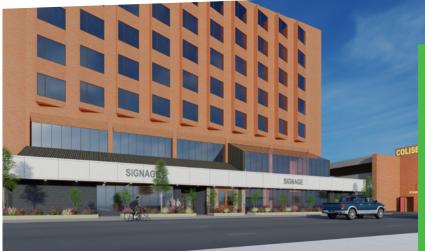

### FOR LEASE I 11845 Wayne Gretzky Drive NW Edmonton, AB

This spacious build to suit space is readily awaiting new tenants to revitalize and rejuvenate this area. Ideal for retail, restaurant, or fitness concepts and businesses. Separate entrance, patio and custom options are all feasible and willing to be explored. Pictures are renderings of potential new facade based on tenant needs.

Parking
Parkade Parking
for Staff and Customers

**Exposure** 43,900 VPD Traffic Counts Along Wayne Gretzky Drive

Exterior Renderings by FarMor Architecture