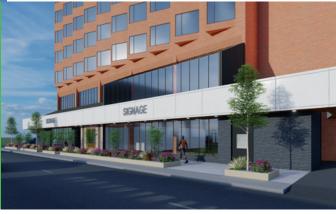

### FOR LEASE I 11845 Wayne Gretzky Drive NW Edmonton, AB

This spacious build to suit space is readily awaiting new tenants to revitalize and rejuvenate this area. Ideal for retail, restaurant, or fitness concepts and businesses. Separate entrance, patio and custom options are all feasible and willing to be explored. Pictures are renderings of potential new facade based on tenant needs.

Parking
Parkade Parking
for Staff and Customers

**Exposure** 43,900 VPD Traffic Counts Along Wayne Gretzky Drive

Exterior Renderings by FarMor Architecture