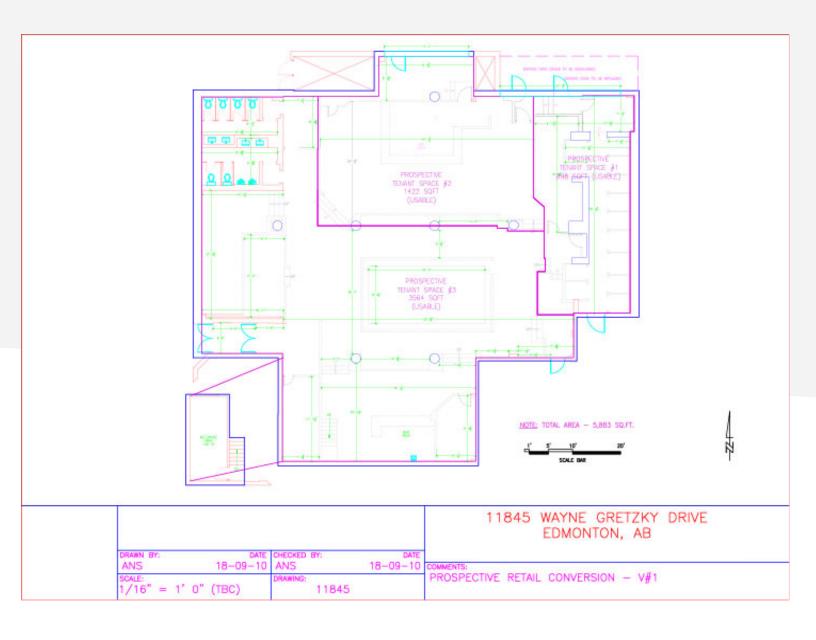

#### **LEGAL DESCRIPTION**

Plan RN98, Block 2, Lot 4-15

**SQUARE FOOTAGE** 

898-5,883 sf

**OCCUPANCY** 

**Immediately** 

**NET BASE RENT** 

Negotiable

The building is in close proximity to a residential population of over 26,185 and neighbours with the Edmonton Expo.

Main Floor Demisable and Build to Suit

Household Income \$98,672 Average Household Income