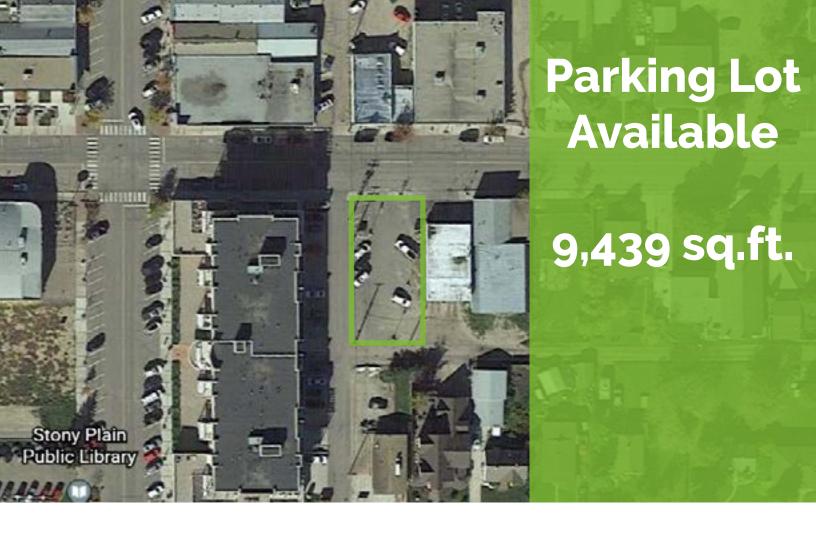

# LEASING OR DEVELOPMENT OPPORTUNITY

Parking Lot | Stony Plain, AB

4916 52 Avenue

### Opportunities include:

- Exclusivity to parking lot area due to limited street parking along main street shopping areas
- Full purchase of lot to accommodate employees and visitors of nearby businesses
- · Potential retail build opportunity

#### **CIVIC ADDRESS**

4916 52 Avenue

#### **NUMBER OF STALLS**

15 + 1 Handicap Stall