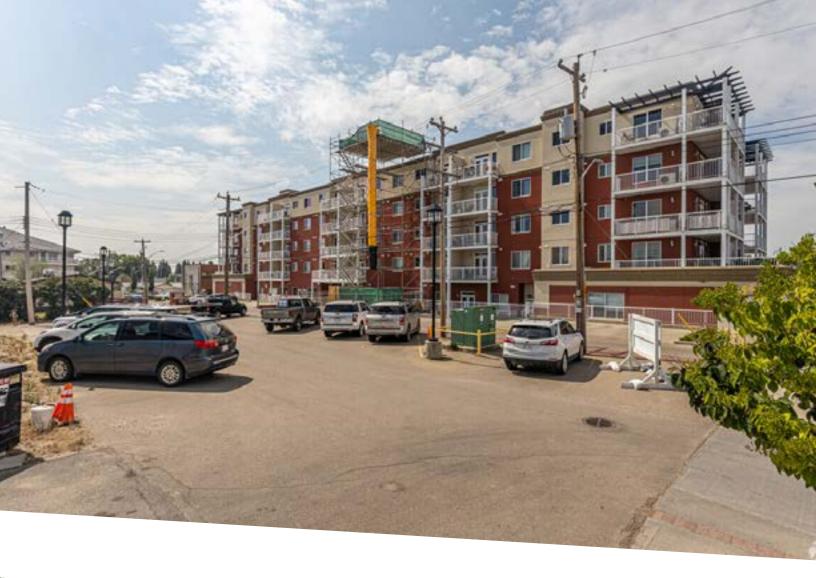

# LEASING OR DEVELOPMENT OPPORTUNITY

Parking Lot | Stony Plain, AB

4916 52 Avenue

### Opportunities include:

- Exclusivity to parking lot area due to limited street parking along main street shopping areas
- Full purchase of lot to accommodate employees and visitors of nearby businesses
- · Potential retail build opportunity

#### **ZONING**

High Rise Apartment Zone (RA9)