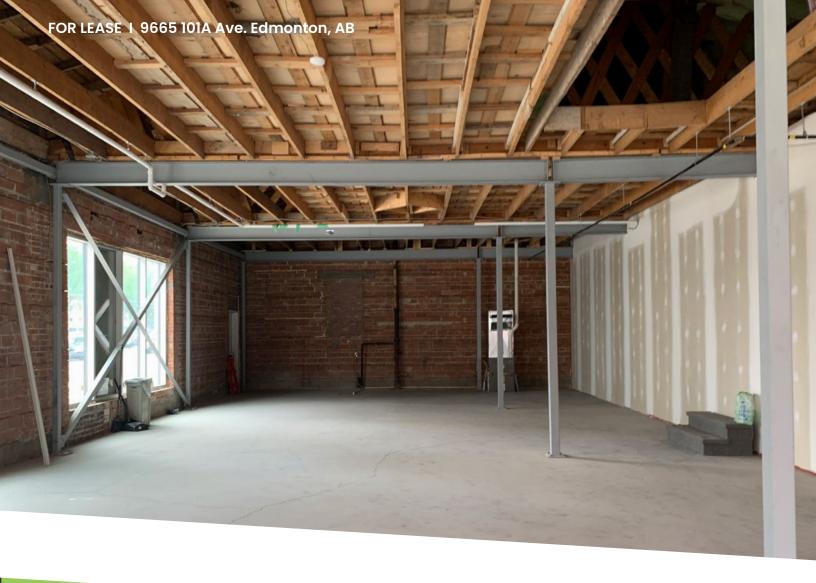

#### Features include:

- Shell space 2,250 sq. ft. ready for improvements
- Finished 1,750 sq. ft. south unit
- Large 600 sq. ft. outdoor patio option
- High brick ceilings
- High traffic area
- Wheelchair accessible
- · Secure key fob building access

Southern Unit Store Front

Back Storage Area

Floor Plan