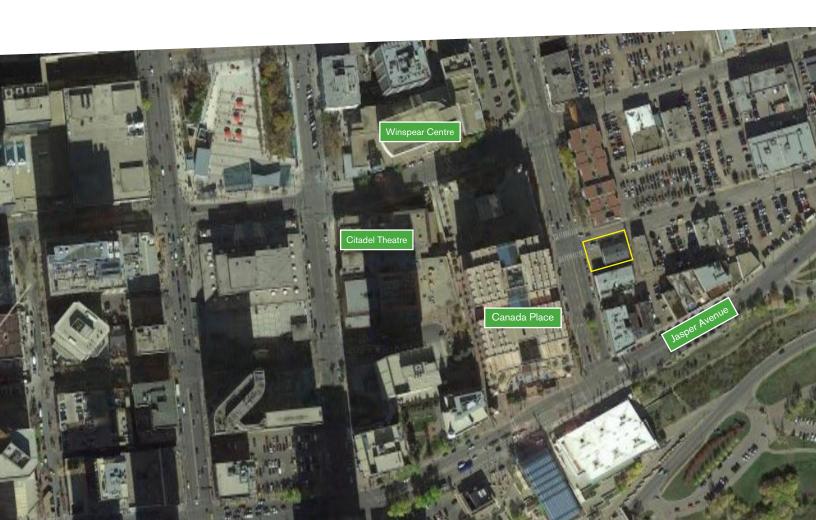

## THE QUARTERS

The City of Edmonton is investing \$56 million in revitalizing The Quarters, an area in the eastern part of downtown Edmonton, right on Jasper Avenue. Upcoming developments include commercial, retail, hospitality, residential, and public spaces. Only a short distance from the central business and arts districts, the River Valley, and several world-class restaurants, the traffic in this area is expected to increase dramatically as development progresses over the

### **LOCATION & AMENTIES**

Located just off Jasper Avenue and right across the street from one of the busiest government buildings in Edmonton, this space is highly visible and accessible from street level. With the right layout and presentation, the front patio option is sure to catch the attention of passersby. Contact us today to explore the possibilities for turning your business into a cornerstone of this exciting redevelopment. To learn more about active projects in The Quarters and get more information on the area, visit About The Quarters Downtown on the City of Edmonton Website.

**Development Opportunity**Early opportunity in
burgeoning Quarters zone

**Parking**Paid underground, street, and surface lots.

**Transit**Easy access to public transit with multiple LRT lines

Exposure
19,700 average weekly