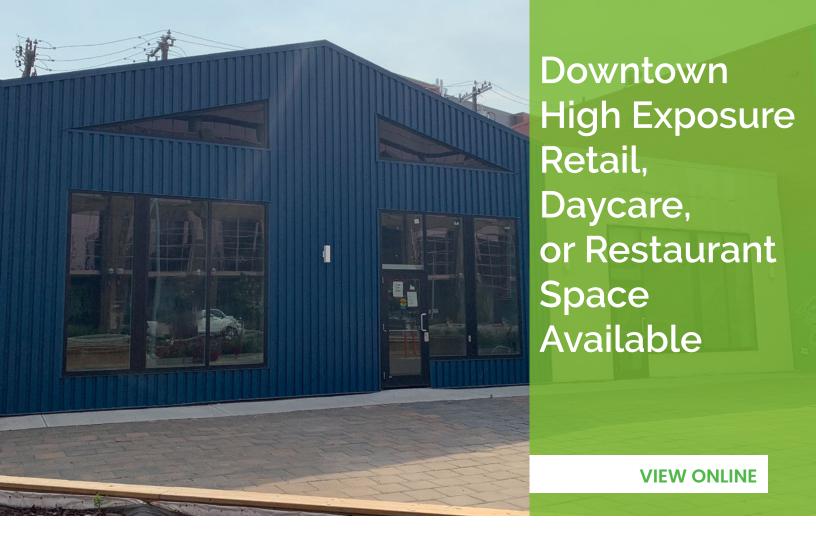

# **QUARTERS DOWNTOWN**

# FOR LEASE I 9665 101A Ave, Edmonton, AB

Located just across the street from Canada Place, in The Quarters redevelopment zone in downtown Edmonton, this leasing opportunity is perfect for a restaurant, daycare, or retail space. This 4,000 sq. ft. space is currently demised as a 2,250 sq. ft. shell unit and a 1,750 sq. ft. finished unit. With custom build options, a turnkey space, large patio area, and high ceilings, the possibilities for a thriving business are limitless.

#### Features include:

- Shell space 2,250 sq. ft. ready for improvements
- Finished 1,750 sq. ft. south unit
- Large 600 sq. ft. outdoor patio option
- High brick ceilings
- High traffic area
- Wheelchair accessible
- · Secure key fob building access