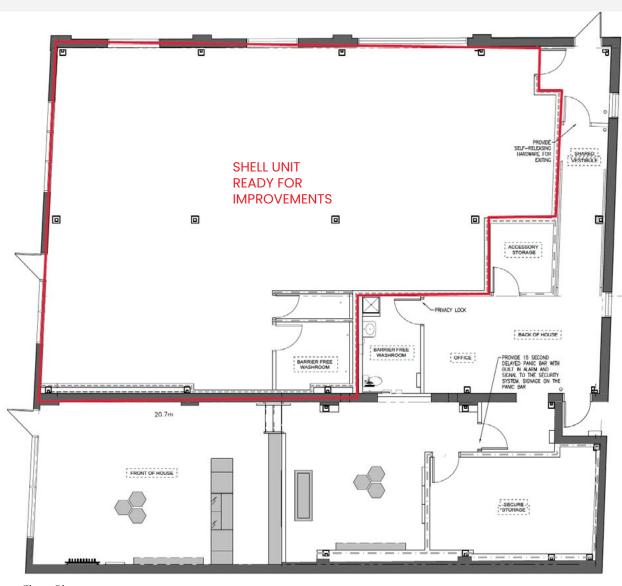

#### Features include:

- Shell space 2,250 sq. ft. ready for improvements
- Finished 1,750 sq. ft. south unit
- Large 600 sq. ft. outdoor patio option
- High brick ceilings
- High traffic area
- Wheelchair accessible
- · Secure key fob building access

Southern Unit Store Front

Back Storage Area

Floor Plan