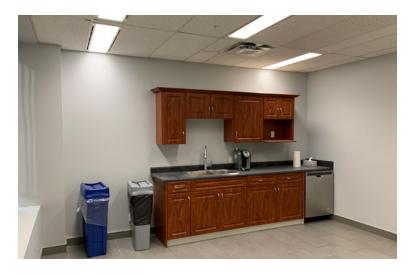

# SUITE 210 FOR LEASE | 10355 Jasper Ave Edmonton, AB

Located right on Jasper Avenue, this office space in the secure Jaffer Building is perfect for a small business head office or start-up. Its 2,800 sq ft of space is split into six offices, a fully finished and tile-floored lunchroom, and a spacious lobby and waiting area. Large exterior windows let in substantial natural lighting and provide a great view of 104th Street, and interior windows to the hallway ensure each office space is private without feeling confined.

Features include:

- 9' ceilings and 7' exterior windows
- High-quality interior finishings
- Large lobby and waiting area
- Internal windows between offices and the hallway
- Spacious, tile-floored kitchen and lunchroom
- Spacious, open-concept workspaces can flexibly accommodate many different layouts
- M & F washrooms and an all-gender accessible washroom
- Tenant improvements negotiable

### FOR LEASE | 210 10355 Jasper Ave Edmonton, AB

Suite 210

Floor Plan

Interior