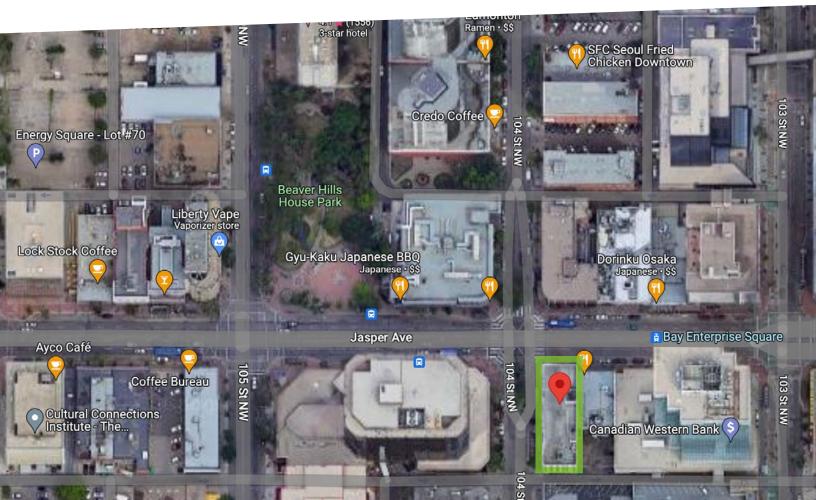

# LOCATION & AMENITIES:

The Jaffer Building is within walking distance to several professional buildings, banks, retail shops, restaurants, and fitness centers in the central business district of Edmonton.

The property can be easily accessed by public transit, with metered street parking or nearby day-use lots.

Jasper Block is in close proximity to downtown landmarks such as Churchill Square, River Valley, City Centre Mall, the Royal Alberta Museum, Rogers Place, and the ICE District.

Transit Easy access to public transit on Jasper Avenue

Exposure 22,300 average weekly traffic