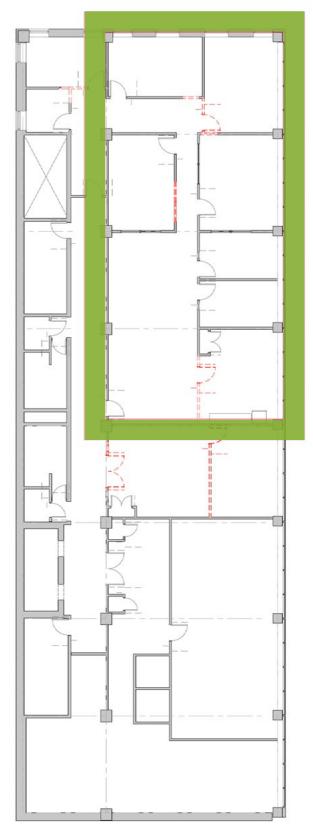

### FOR LEASE | 210 10355 Jasper Ave Edmonton, AB

Suite 210

Floor Plan

Interior

# SUITE 210 FOR LEASE | 10355 Jasper Ave Edmonton, AB

Located right on Jasper Avenue, this office space in the secure Jaffer Building is perfect for a small business head office or start-up. Its 2,800 sq ft of space is split into six offices, a fully finished and tile-floored lunchroom, and a spacious lobby and waiting area. Large exterior windows let in substantial natural lighting and provide a great view of 104th Street, and interior windows to the hallway ensure each office space is private without feeling confined.