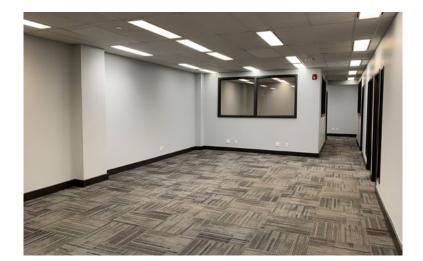

# SUITE 210 FOR LEASE | 10355 Jasper Ave Edmonton, AB

Located right on Jasper Avenue, this office space in the secure Jaffer Building is perfect for a small business head office or start-up. Its 2,800 sq ft of space is split into six offices, a fully finished and tile-floored lunchroom, and a spacious lobby and waiting area. Large exterior windows let in substantial natural lighting and provide a great view of 104th Street, and interior windows to the hallway ensure each office space is private without feeling confined.

Features include:

- 9' ceilings and 7' exterior windows
- High-quality interior finishings
- Large lobby and waiting area
- Internal windows between offices and the hallway
- Spacious, tile-floored kitchen and lunchroom
- Spacious, open-concept workspaces can flexibly accommodate many different layouts
- M & F washrooms and an all-gender accessible washroom
- Tenant improvements negotiable

### FOR LEASE | 210 10355 Jasper Ave Edmonton, AB

Suite 210

Floor Plan

Interior