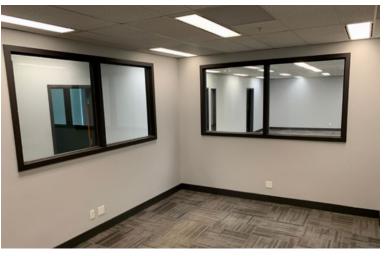

# SUITE 210 FOR LEASE | 10355 Jasper Ave Edmonton, AB

Located right on Jasper Avenue, this office space in the secure Jaffer Building is perfect for a small business head office or start-up. Its 2,800 sq ft of space is split into six offices, a fully finished and tile-floored lunchroom, and a spacious lobby and waiting area. Large exterior windows let in substantial natural lighting and provide a great view of 104th Street, and interior windows to the hallway ensure each office space is private without feeling confined.

Features include:

- 9' ceilings and 7' exterior windows
- High-quality interior finishings
- Large lobby and waiting area
- Internal windows between offices and the hallway
- Spacious, tile-floored kitchen and lunchroom
- Spacious, open-concept workspaces can flexibly accommodate many different layouts
- M & F washrooms and an all-gender accessible washroom
- Tenant improvements negotiable

### FOR LEASE | 210 10355 Jasper Ave Edmonton, AB

Suite 210

Floor Plan

Interior