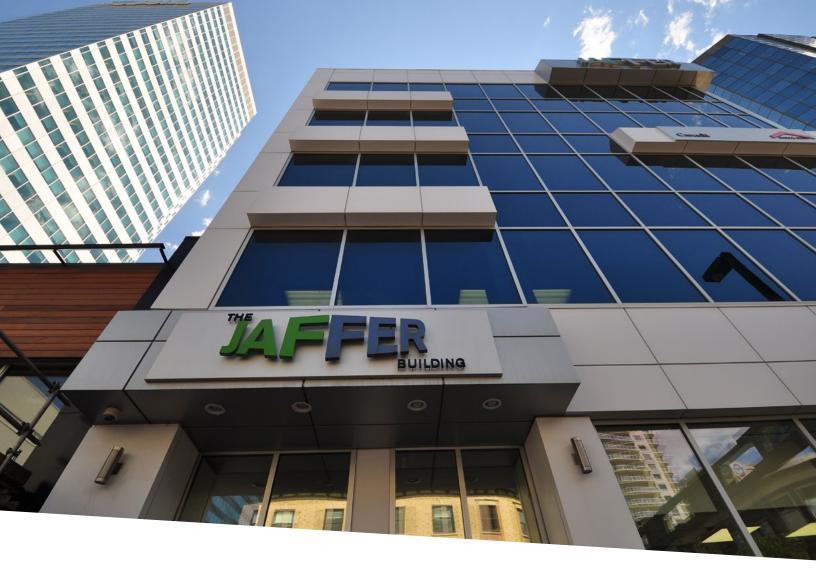

### **JAFFER BUILDING**

Formerly the Confederation Building, the Jaffer Building underwent a \$4 million property rehabilitation in 2010 to modernize its interior, exterior, and building systems. Tenants enjoy a centrally located mid-sized professional building in Edmonton's central business district and 104th Street Promenade. Other features:

- 5-storey office building with main floor retail plus basement
- Wheelchair accessible
- Secure key fob building access
- On-site storage space available
- Exterior signage opportunity

# LOCATION & AMENITIES:

The Jaffer Building is within walking distance to several professional buildings, banks, retail shops, restaurants, and fitness centers in the central business district of Edmonton.