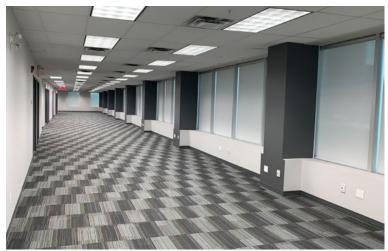

#### Features include:

- 9' ceilings and 7' exterior windows
- High-quality interior finishings
- · Large lobby and waiting area
- · Fully finished kitchens and lunchroom
- Open-concept floorplan to flexibly accommodate any workspace layout
- Exclusive use M & F washrooms, as well as an all-gender accessible washroom
- · Tenant improvements negotiable

Office 4th floor, Open Concept

**Transit**Easy access to public transit on Jasper Avenue

**Exposure** 22,300 average weekly traffic

Interior

Floor Plan