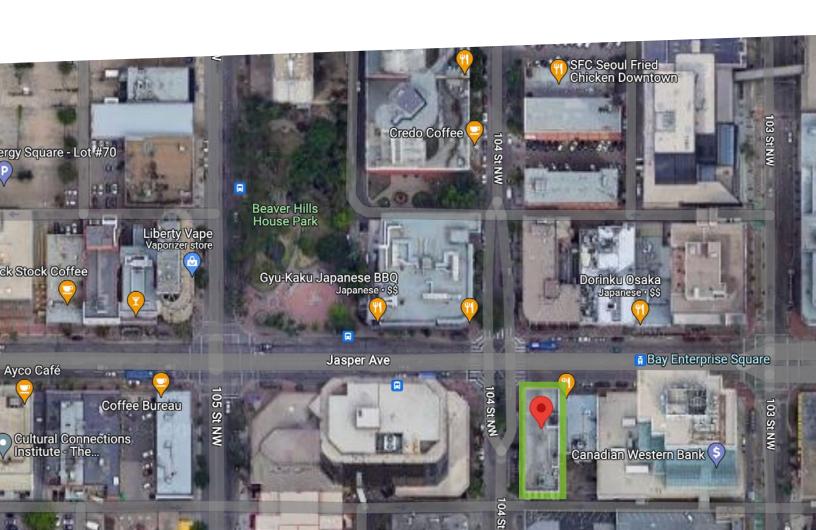

# LOCATION & AMENITIES:

The Jaffer Building is within walking distance to several professional buildings, banks, retail shops, restaurants, and fitness centers in the central business district of Edmonton.

The property can be easily accessed by public transit, with metered street parking or nearby day-use lots.

Jasper Block is in close proximity to downtown landmarks such as Churchill Square, River Valley, City Centre Mall, the Royal Alberta Museum, Rogers Place, and the ICE District.