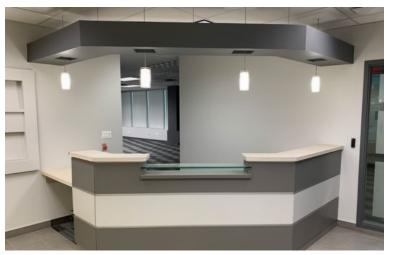

#### Features include:

- 9' ceilings and 7' exterior windows
- High-quality interior finishings
- · Large lobby and waiting area
- · Fully finished kitchens and lunchroom
- Open-concept floorplan to flexibly accommodate any workspace layout
- Exclusive use M & F washrooms, as well as an all-gender accessible washroom
- · Tenant improvements negotiable

Office 4th floor, Open Concept

**Transit**Easy access to public transit on Jasper Avenue

**Exposure** 22,300 average weekly traffic

Interior

Floor Plan