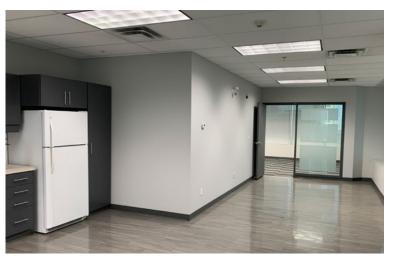

#### Features include:

- 9' ceilings and 7' exterior windows
- High-quality interior finishings
- · Large lobby and waiting area
- · Fully finished kitchens and lunchroom
- Open-concept floorplan to flexibly accommodate any workspace layout
- Exclusive use M & F washrooms, as well as an all-gender accessible washroom
- · Tenant improvements negotiable

Office 4th floor, Open Concept

**Transit**Easy access to public transit on Jasper Avenue

**Exposure** 22,300 average weekly traffic

Interior

Floor Plan