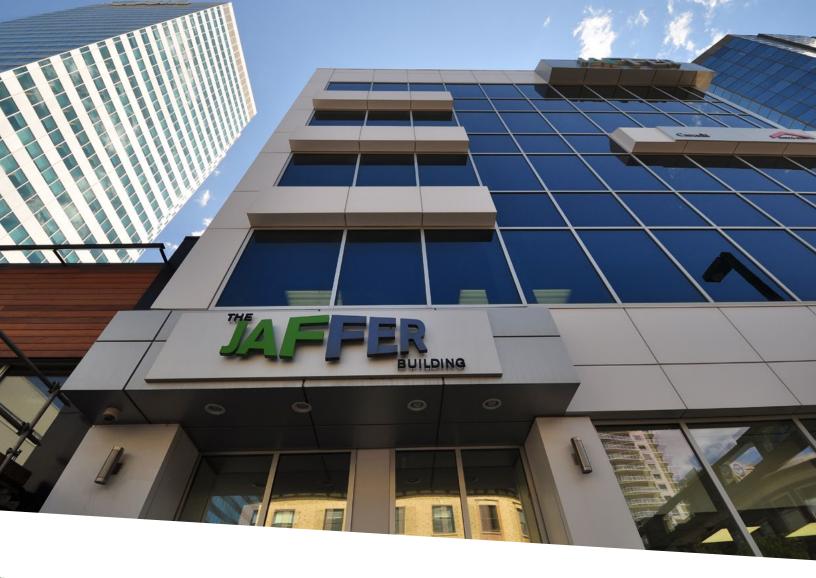

### **JAFFER BUILDING**

Formerly the Confederation Building, the Jaffer Building underwent a \$4 million property rehabilitation in 2010 to modernize its interior, exterior, and building systems. Tenants enjoy a centrally located mid-sized professional building in Edmonton's central business district and 104th Street Promenade. Other features:

- 5-storey office building with main floor retail plus basement
- Wheelchair accessible
- Secure key fob building access
- · On-site storage space available
- Exterior signage opportunity

# LOCATION & AMENITIES:

The Jaffer Building is within walking distance to several professional buildings, banks, retail shops, restaurants, and fitness centers in the central business district of Edmonton.