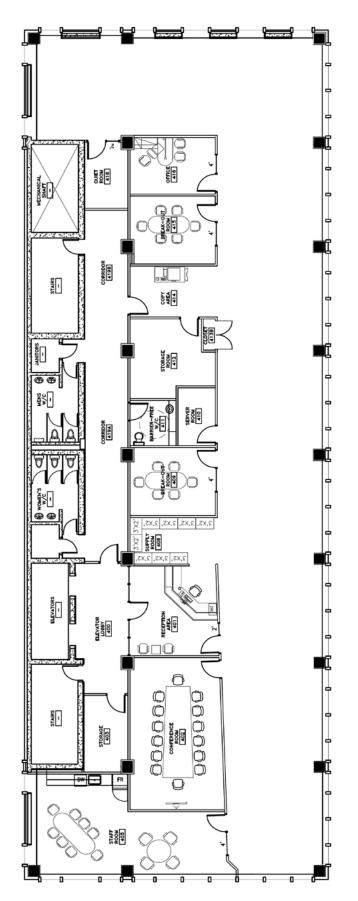

Office 4th floor, Open Concept

**Transit**Easy access to public transit on Jasper Avenue

**Exposure** 22,300 average weekly traffic

Interior

Floor Plan